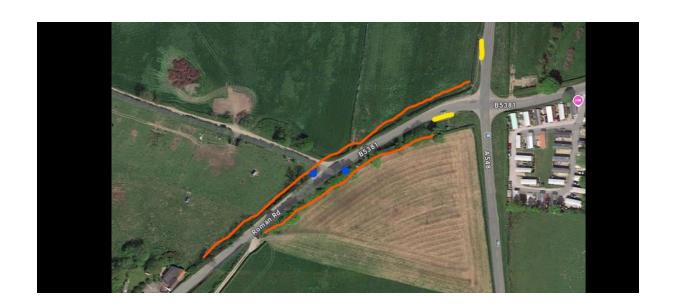

## IP ref: MNOW-AFP095

Re my deadline 2 request for an ExA Accompanied site inspections in vicinity of Penrefail crossroads.

I provide a image of the area in question indicating in blue the approximate location of the watercourse that runs all year round, not rain water runoff that i wanted to indicate to the ExA in person.

The orange lines indicate the areas of issues referenced in my RR at deadline 2.

The yellow lines indicate 2 parking points for the purposes of the visit.

I have only recently had access to the itinerary for site inspections and noted the area TCC2 was not included, despite the applicant acknowledging that i had asked for an inspection.